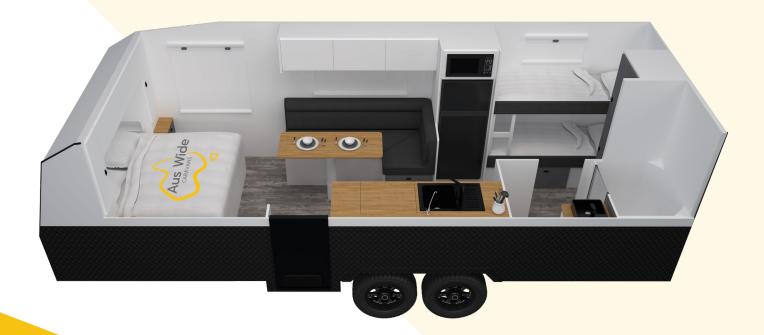

The three bunks, a cove for relaxation and entertainment, come equipped with both 12v and 240 power, individual reading lights, and convenient magazine pouches, ensuring uninterrupted comfort and enjoyment. Imagine unwinding in a cozy nook after a day of adventure, surrounded by the comforts of home.

### Kitchen & Lounge

| L shape couch                             |
|-------------------------------------------|
| Dometic Compressor fridge 188 Litre       |
| 23 Litre Microwave with 1/240 plug        |
| 12v LED touch screen Rangehood            |
| Large Sink                                |
| Waterfall benchtop                        |
| Airconditioning and heating reverse cycle |
| NCE sound system                          |
| Gas and electric Hot Water Service        |
| Flick Mixer                               |
| 1 Piece 7 Metre Flooring                  |
| Swift oven with 1 /240 Plug               |

Adjustable/Drop down table

### Bedroom

|                           | ith 12volt and 240 power, Reading<br>ch bunk , and magazine pouches to<br>bed |
|---------------------------|-------------------------------------------------------------------------------|
| LED down li               | ghts throughout van                                                           |
| LED hatche                | S                                                                             |
| 1x 12v Fan ir             | n main bedroom                                                                |
| Queen bed                 | , innerspring mattress with under bed                                         |
| His/Hers wa               | ardrobes                                                                      |
| LED reading               | g lights 2 in L-shape Lounge                                                  |
| 12v points i<br>240 Conne | n pigeon holes in Robes 1 in each &<br>ction                                  |
| Antenna Co                | onnection Winegard digital Aerial                                             |
| Adjustable                | Swingarm with 12V & 240v                                                      |
| Bathro                    | oom                                                                           |
| Massive sh                | ower                                                                          |
| Shower doo                | or with Mirror                                                                |
| Thetford to               | ilet                                                                          |
| Basin                     |                                                                               |