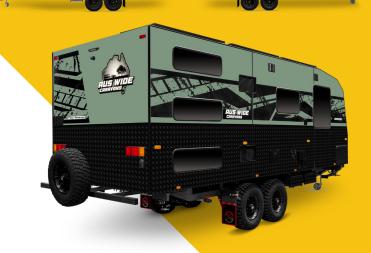

## FAMILY ADVENTURE AWAITS

Discover the 22 Family Adventure by Aus Wide Caravans, the ultimate travel companion for families who share a passion for exploration and adventure. This caravan is a haven of comfort and space, ensuring every family member has ample room to sleep, relax, and play, turning every journey into an unforgettable experience.

### Chassis

| 6" heavy duty chassis               |  |
|-------------------------------------|--|
| Off Road Suspension                 |  |
| DO35 off road coupling ( with pin ) |  |
| 16" mag wheels with off road tyres  |  |
| Straight Flat Bumper Bar            |  |
| Extended Drawer Bar                 |  |
|                                     |  |