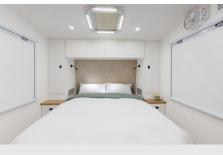

The three bunks, a cove for relaxation and entertainment, come equipped with both 12v and 240 power, individual reading lights, and convenient magazine pouches, ensuring uninterrupted comfort and enjoyment. Imagine unwinding in a cozy nook after a day of adventure, surrounded by the comforts of home.

Elevate your travel experience with a touch of luxury. The shower door, adorned with a mirror, not only offers practicality but also allows you to preview your outfits, adding a hint of glamour to your day. The black pack taps, sink, and door locks echo the sophistication of a high-end hotel, bringing a sense of indulgence to your travels.

### Bedroom

|                           | ith 12volt and 240 power, Reading<br>ch bunk , and magazine pouches to<br>bed |
|---------------------------|-------------------------------------------------------------------------------|
| LED down li               | ghts throughout van                                                           |
| LED hatche                | S                                                                             |
| 1x 12v Fan ir             | n main bedroom                                                                |
| Queen bed                 | , innerspring mattress with under bed                                         |
| His/Hers wa               | ardrobes                                                                      |
| LED reading               | g lights 2 in L-shape Lounge                                                  |
| 12v points i<br>240 Conne | n pigeon holes in Robes 1 in each &<br>ction                                  |
| Antenna Co                | onnection Winegard digital Aerial                                             |
| Adjustable                | Swingarm with 12V & 240v                                                      |
| Bathro                    | oom                                                                           |
| Massive sh                | ower                                                                          |
| Shower doo                | or with Mirror                                                                |
| Thetford to               | ilet                                                                          |
| Basin                     |                                                                               |