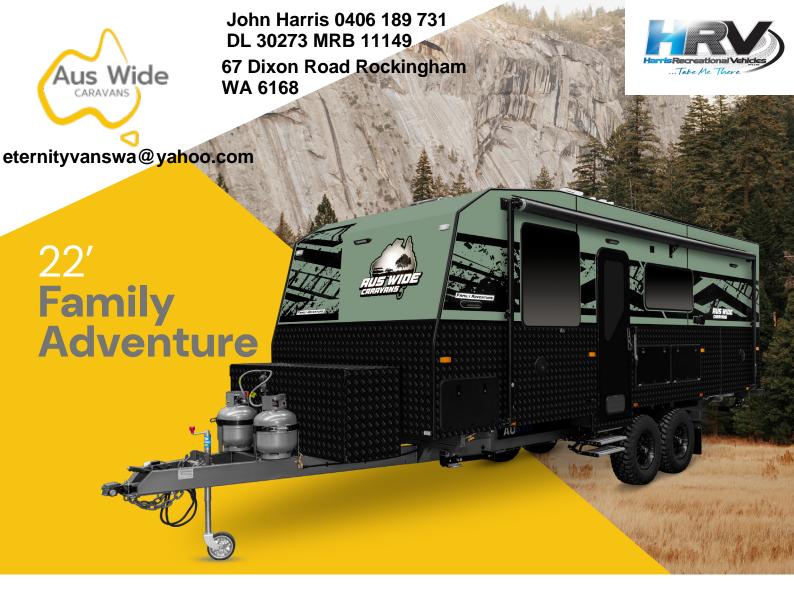

## FAMILY ADVENTURE AWAITS

Discover the 22 Family Adventure by Aus Wide Caravans, the ultimate travel companion for families who share a passion for exploration and adventure. This caravan is a haven of comfort and space, ensuring every family member has ample room to sleep, relax, and play, turning every journey into an unforgettable experience.

### Kitchen & Lounge

| L shape couch                             |
|-------------------------------------------|
| Dometic Compressor fridge 188 Litre       |
| 23 Litre Microwave with 1/240 plug        |
| 12v LED touch screen Rangehood            |
| Large Sink                                |
| Waterfall benchtop                        |
| Airconditioning and heating reverse cycle |
| NCE sound system                          |
| Gas and electric Hot Water Service        |
| Flick Mixer                               |
| 1 Piece 7 Metre Flooring                  |
| Swift oven with 1 /240 Plug               |

Adjustable/Drop down table