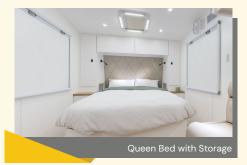

### Bedroom

|                           | ith 12volt and 240 power, Reading<br>ch bunk , and magazine pouches to<br>bed |
|---------------------------|-------------------------------------------------------------------------------|
| LED down li               | ghts throughout van                                                           |
| LED hatche                | S                                                                             |
| 1x 12v Fan ir             | n main bedroom                                                                |
| Queen bed                 | , innerspring mattress with under bed                                         |
| His/Hers wa               | ardrobes                                                                      |
| LED reading               | g lights 2 in L-shape Lounge                                                  |
| 12v points i<br>240 Conne | n pigeon holes in Robes 1 in each &<br>ction                                  |
| Antenna Co                | onnection Winegard digital Aerial                                             |
| Adjustable                | Swingarm with 12V & 240v                                                      |
| Bathro                    | oom                                                                           |
| Massive sh                | ower                                                                          |
| Shower doo                | or with Mirror                                                                |
| Thetford to               | ilet                                                                          |
| Basin                     |                                                                               |