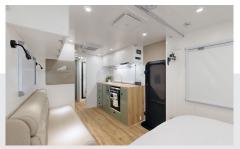

### Bedroom

|                           | ith 12volt and 240 power, Reading<br>ch bunk , and magazine pouches to<br>bed |
|---------------------------|-------------------------------------------------------------------------------|
| LED down li               | ghts throughout van                                                           |
| LED hatche                | S                                                                             |
| 1x 12v Fan ir             | n main bedroom                                                                |
| Queen bed                 | , innerspring mattress with under bed                                         |
| His/Hers wa               | ardrobes                                                                      |
| LED reading               | g lights 2 in L-shape Lounge                                                  |
| 12v points i<br>240 Conne | n pigeon holes in Robes 1 in each &<br>ction                                  |
| Antenna Co                | onnection Winegard digital Aerial                                             |
| Adjustable                | Swingarm with 12V & 240v                                                      |
| Bathro                    | oom                                                                           |
| Massive sh                | ower                                                                          |
| Shower doo                | or with Mirror                                                                |
| Thetford to               | ilet                                                                          |
| Basin                     |                                                                               |