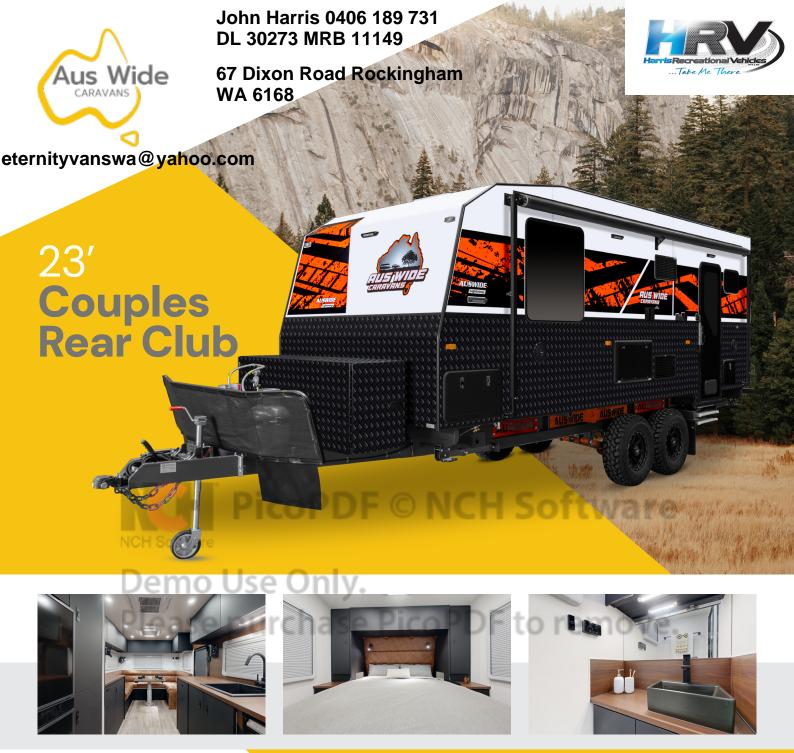

## ELEGANCE ON THE MOVE

Embark on a journey of elegance and innovation with Aus Wide Caravans' 23 Couples Rear Door, featuring a palatial rear club lounge that melds luxury with ingenious storage solutions. Revel in the freedom of an open-plan design that enhances movement and leisure, complete with a lavish seating arrangement for peak enjoyment. The opulent shower is accented by sophisticated black pack fittings, encapsulating modern luxury.

This van's thoughtful layout showcases a commitment to maximizing space efficiency, evidenced by extensive storage options and bespoke his & hers wardrobes. Every belonging finds its place, reflecting the caravan's design brilliance. Precision–engineered with CNC technology, the 22.6 Couples Rear Door is a testament to our unwavering dedication to craftsmanship.

Set forth with confidence into Australia's majestic vistas, secure in the knowledge that your caravan upholds the highest standards of quality and durability. The wait is over; seize the ideal van for creating lasting memories and rediscover the joy of companionship amidst the tranquillity of nature with Aus Wide Caravans.

# 23' Couples Rear Club Specifications