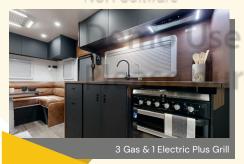

#### **Kitchen & Lounge**

| Rear Club Lounge                          |
|-------------------------------------------|
| Dometic Compressor fridge 188 Litre       |
| 23 Litre Microwave with 1/240 plug        |
| 12v LED touch screen Rangehood            |
| Large Sink                                |
| Airconditioning and heating reverse cycle |
| NCE sound system                          |
| Gas and electric Hot Water Service        |
| Flick Mixer                               |
| 1 Piece 7 Metre Flooring                  |
| Swift oven with 1 /240 Plug               |
| Adjustable/Drop down table                |
|                                           |