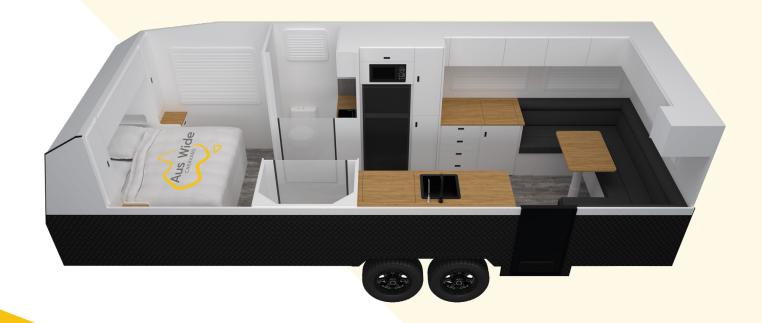

## ELEGANCE ON THE MOVE

Embark on a journey of elegance and innovation with Aus Wide Caravans' 23 Couples Rear Door, featuring a palatial rear club lounge that melds luxury with ingenious storage solutions. Revel in the freedom of an open-plan design that enhances movement and leisure, complete with a lavish seating arrangement for peak enjoyment. The opulent shower is accented by sophisticated black pack fittings, encapsulating modern luxury.

This van's thoughtful layout showcases a commitment to maximizing space efficiency, evidenced by extensive storage options and bespoke his & hers wardrobes. Every belonging finds its place, reflecting the caravan's design brilliance. Precision–engineered with CNC technology, the 22.6 Couples Rear Door is a testament to our unwavering dedication to craftsmanship.

#### **Kitchen & Lounge**

| Rear Club Lounge                          |
|-------------------------------------------|
| Dometic Compressor fridge 188 Litre       |
| 23 Litre Microwave with 1/240 plug        |
| 12v LED touch screen Rangehood            |
| Large Sink                                |
| Airconditioning and heating reverse cycle |
| NCE sound system                          |
| Gas and electric Hot Water Service        |
| Flick Mixer                               |
| 1 Piece 7 Metre Flooring                  |
| Swift oven with 1 /240 Plug               |
| Adjustable/Drop down table                |
|                                           |

### Bedroom

| LED down lights throughout van                                 |
|----------------------------------------------------------------|
| LED hatches                                                    |
| 1x 12v Fan in main bedroom, 1X 12v Fan in Rear<br>Club Lounge  |
| Queen bed, innerspring mattress with under bed                 |
| His/Hers wardrobes                                             |
| LED reading lights 2 in L-shape Lounge                         |
| 12v points in pigeon holes in Robes 1 in each & 240 Connection |
| Antenna Connection Winegard digital Aerial                     |
| Adjustable Swingarm with 12V & 240v                            |
|                                                                |