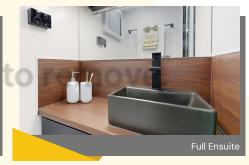

## ELEGANCE ON THE MOVE

Embark on a journey of elegance and innovation with Aus Wide Caravans' 23 Couples Rear Door, featuring a palatial rear club lounge that melds luxury with ingenious storage solutions. Revel in the freedom of an open-plan design that enhances movement and leisure, complete with a lavish seating arrangement for peak enjoyment. The opulent shower is accented by sophisticated black pack fittings, encapsulating modern luxury.

### Bathroom

| Massive shower           |
|--------------------------|
| Shower door with Mirror  |
| Thetford toilet          |
| Basin                    |
| Mirror                   |
| Ample storage throughout |
| Double overhead          |
|                          |