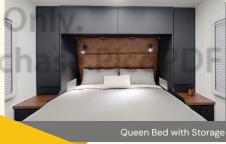

### Bedroom

| LED down lights throughout van                                 |
|----------------------------------------------------------------|
| LED hatches                                                    |
| 1x 12v Fan in main bedroom, 1X 12v Fan in Rear<br>Club Lounge  |
| Queen bed, innerspring mattress with under bed                 |
| His/Hers wardrobes                                             |
| LED reading lights 2 in L-shape Lounge                         |
| 12v points in pigeon holes in Robes 1 in each & 240 Connection |
| Antenna Connection Winegard digital Aerial                     |
| Adjustable Swingarm with 12V & 240v                            |
|                                                                |