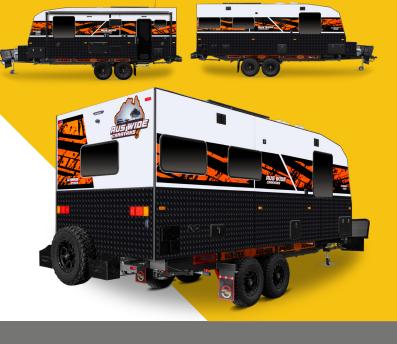

## ELEGANCE ON THE MOVE

Embark on a journey of elegance and innovation with Aus Wide Caravans' 23 Couples Rear Door, featuring a palatial rear club lounge that melds luxury with ingenious storage solutions. Revel in the freedom of an open-plan design that enhances movement and leisure, complete with a lavish seating arrangement for peak enjoyment. The opulent shower is accented by sophisticated black pack fittings, encapsulating modern luxury.

#### External

| External                                                                                  |
|-------------------------------------------------------------------------------------------|
| 2x External Speakers                                                                      |
| Roll out awning                                                                           |
| 2x 210 watt solar panels                                                                  |
| Reverse Camera                                                                            |
| 2x normal water tanks 110/Ltr                                                             |
| 1x grey water 110 Ltr                                                                     |
| Huge extra high Front Tunnel Boot                                                         |
| 1x Drop down picnic tables                                                                |
| External Shower                                                                           |
| 2x 110 Lithium Batteries                                                                  |
| 12" Electric Brakes                                                                       |
| Grab handle                                                                               |
| Double glazed windows with two way flysor<br>privacy blinds, Slim Line Square or Round Ti |

reen / inted windows

Gas Bayonet Fitting

External TV 12V connections

LED annex lights x3

Quick release stabiliser legs

Big Tool box on front Both Sides Slide Out

Single Piece Fiber Glass Roof Sheet