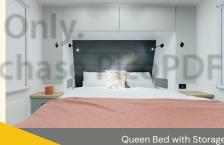

# **Bedroom**

4 Bunks , Includes 4x Sirroco Fans, and 4x Reading Light with 12v USB Connection

LED down lights throughout van

LED hatches

1x 12v Fan in main bedroom

Queen bed, innerspring mattress with under bed