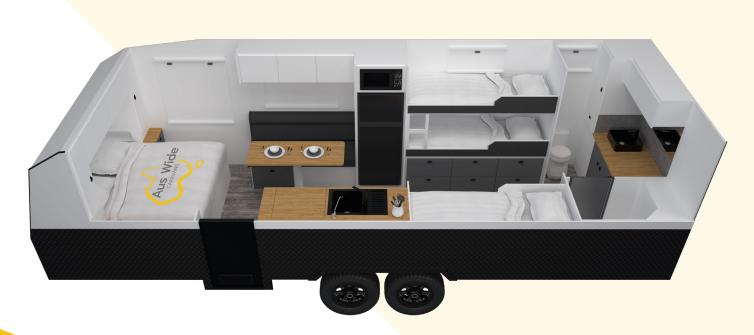

# FAMILY EXPLORATION UNLEASHED

Discover the 22 Family Adventure by Aus Wide Caravans, the ultimate travel companion for families who share a passion for exploration and adventure. This caravan is a haven of comfort and space, ensuring every family member has ample room to sleep, relax, and play, turning every journey into an unforgettable experience.

The three bunks, a cove for relaxation and entertainment, come equipped with both 12v and 24O power, individual reading lights, and convenient magazine pouches, ensuring uninterrupted comfort and enjoyment. Imagine unwinding in a cozy nook after a day of adventure, surrounded by the comforts of home.

# **Bedroom**

4 Bunks , Includes 4x Sirroco Fans, and 4x Reading Light with 12v USB Connection

LED down lights throughout van

LED hatches

1x 12v Fan in main bedroom

Queen bed, innerspring mattress with under bed