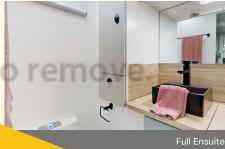

Elevate your travel experience with a touch of luxury. The shower door, adorned with a mirror, not only offers practicality but also allows you to preview your outfits, adding a hint of glamour to your day. The black pack taps, sink, and door locks echo the sophistication of a high-end hotel, bringing a sense of indulgence to your travels.

### **Bathroom**

Massive shower

Shower door with Mirror

Thetford toilet

Basin

Top Loading washing machine 3.5 / Wall Mount

Mirror

Ample storage throughout