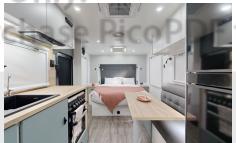

# **Bedroom**

4 Bunks , Includes 4x Sirroco Fans, and 4x Reading Light with 12v USB Connection

LED down lights throughout van

LED hatches

1x 12v Fan in main bedroom

Queen bed, innerspring mattress with under bed