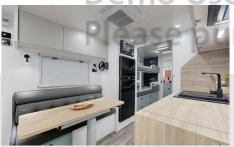

# Kitchen & Lounge

Dometic Compressor fridge 188 Litre

23 Litre Microwave with 1/240 plug

12v LED touch screen Rangehood

Large Sink

Waterfall benchtop

Airconditioning and heating reverse cycle

NCE sound system

Gas and electric Hot Water Service

Flick Mixer

1 Piece 7 Metre Flooring

Swift oven with 1/240 Plug

Adjustable/Drop down table