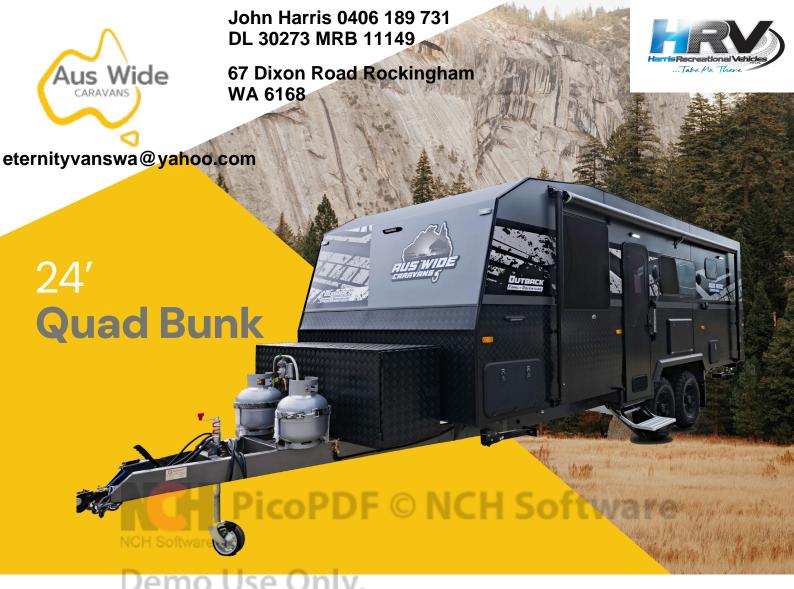

# FAMILY EXPLORATION UNLEASHED

Discover the 22 Family Adventure by Aus Wide Caravans, the ultimate travel companion for families who share a passion for exploration and adventure. This caravan is a haven of comfort and space, ensuring every family member has ample room to sleep, relax, and play, turning every journey into an unforgettable experience.

The three bunks, a cove for relaxation and entertainment, come equipped with both 12v and 24O power, individual reading lights, and convenient magazine pouches, ensuring uninterrupted comfort and enjoyment. Imagine unwinding in a cozy nook after a day of adventure, surrounded by the comforts of home.

Elevate your travel experience with a touch of luxury. The shower door, adorned with a mirror, not only offers practicality but also a