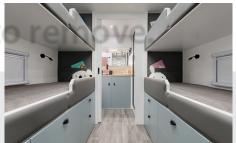

The three bunks, a cove for relaxation and entertainment, come equipped with both 12v and 24O power, individual reading lights, and convenient magazine pouches, ensuring uninterrupted comfort and enjoyment. Imagine unwinding in a cozy nook after a day of adventure, surrounded by the comforts of home.

# **Bedroom**

4 Bunks , Includes 4x Sirroco Fans, and 4x Reading Light with 12v USB Connection

LED down lights throughout van

LED hatches

1x 12v Fan in main bedroom

Queen bed, innerspring mattress with under bed